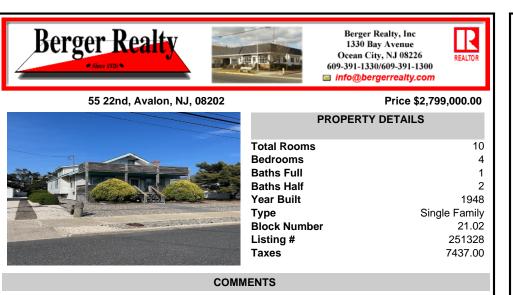

## Price \$2,799,000.00

|                |            | -                     | and the state  |
|----------------|------------|-----------------------|----------------|
|                |            |                       |                |
|                |            | California California |                |
|                | E. Inter   |                       | and the second |
|                |            | CARLES STREET, STR    | Norman Sava    |
| and the second | Cap bet at |                       |                |
|                |            |                       |                |
|                |            |                       |                |

| Total Rooms  | 10            |
|--------------|---------------|
| Bedrooms     | 4             |
| Baths Full   | 1             |
| Baths Half   | 2             |
| Year Built   | 1948          |
| Туре         | Single Family |
| Block Number | 21.02         |
| Listing #    | 251328        |
| Taxes        | 7437.00       |

**PROPERTY DETAILS** 