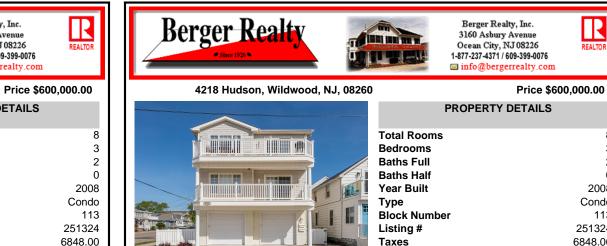

4218 Hudson, Wildwood, NJ, 08260

| PROPERTY DETAILS |                                                                                                        |
|------------------|--------------------------------------------------------------------------------------------------------|
| Total Rooms      | 8                                                                                                      |
| Bedrooms         | 3                                                                                                      |
| Baths Full       | 2                                                                                                      |
| Baths Half       | 0                                                                                                      |
| Year Built       | 2008                                                                                                   |
| Туре             | Condo                                                                                                  |
| Block Number     | 113                                                                                                    |
| Listing #        | 251324                                                                                                 |
| Taxes            | 6848.00                                                                                                |
|                  | Total Rooms<br>Bedrooms<br>Baths Full<br>Baths Half<br>Year Built<br>Type<br>Block Number<br>Listing # |

## COMMENTS

REALTO

8

3

2

0

2008

113

Condo

251324

6848.00

Welcome to your dream coastal retreat! This newly listed condo offers an expansive 1425 square feet of living space, featuring three large bedrooms, and two bathrooms, ensuring ample comfort and privacy. Prepare to entertain or unwind in style as the open floor plan embraces spacious living areas complemented by a welcoming atmosphere. Stepping outside, you\'ll find a fen ...