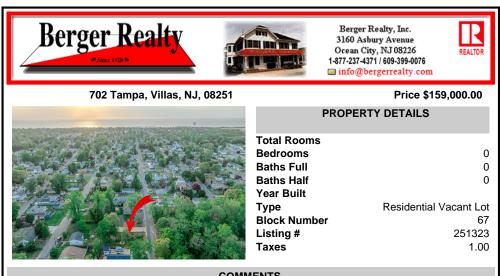

COMMENTS

Here's your opportunity to build your dream home or investment property on this newly subdivided 6,500 sq ft lot (65x100) located in the growing community of Villas, just minutes from the Delaware Bay. This mostly cleared parcel is approved for the construction of a single-family residence and offers a fantastic setting for local builders or buyers seeking to customize t...

## COMMENTS

Here's your opportunity to build your dream home or investment property on this newly subdivided 6,500 sq ft lot (65x100) located in the growing community of Villas, just minutes from the Delaware Bay. This mostly cleared parcel is approved for the construction of a single-family residence and offers a fantastic setting for local builders or buyers seeking to customize t...