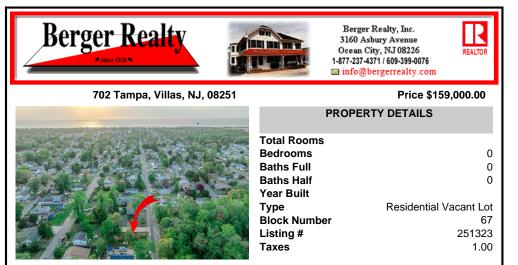

COMMENTS

Here's your opportunity to build your dream home or investment property on this newly subdivided 6,500 sq ft lot (65x100) located in the growing community of Villas, just minutes from the Delaware Bay. This mostly cleared parcel is approved for the construction of a single-family residence and offers a fantastic setting for local builders or buyers seeking to customize t...

## COMMENTS

Here's your opportunity to build your dream home or investment property on this newly subdivided 6,500 sq ft lot (65x100) located in the growing community of Villas, just minutes from the Delaware Bay. This mostly cleared parcel is approved for the construction of a single-family residence and offers a fantastic setting for local builders or buyers seeking to customize t...