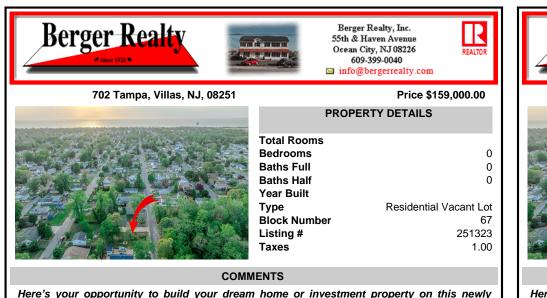

Here's your opportunity to build your dream home or investment property on this newly subdivided 6,500 sq ft lot (65x100) located in the growing community of Villas, just minutes from the Delaware Bay. This mostly cleared parcel is approved for the construction of a single-family residence and offers a fantastic setting for local builders or buyers seeking to customize t...