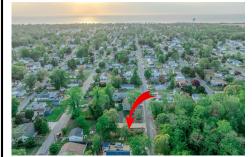

Price \$159,000.00

702 Tampa, Villas, NJ, 08251

# PROPERTY DETAILS

**Total Rooms Bedrooms Baths Full Baths Half** 

Year Built Residential Vacant Lot Type **Block Number** Listing # 251323 Taxes 1.00

## COMMENTS

Here's your opportunity to build your dream home or investment property on this newly subdivided 6,500 sq ft lot (65x100) located in the growing community of Villas, just minutes from the Delaware Bay. This mostly cleared parcel is approved for the construction of a single-family residence and offers a fantastic setting for local builders or buyers seeking to customize t...