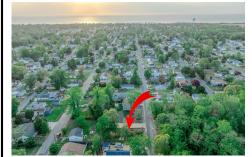

# **COMMENTS**

Listing #

Taxes

Here's your opportunity to build your dream home or investment property on this newly subdivided 6,500 sq ft lot (65x100) located in the growing community of Villas, just minutes from the Delaware Bay. This mostly cleared parcel is approved for the construction of a single-family residence and offers a fantastic setting for local builders or buyers seeking to customize t...

# COMMENTS

Here's your opportunity to build your dream home or investment property on this newly subdivided 6,500 sq ft lot (65x100) located in the growing community of Villas, just minutes from the Delaware Bay. This mostly cleared parcel is approved for the construction of a single-family residence and offers a fantastic setting for local builders or buyers seeking to customize t...