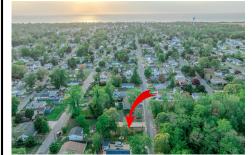

## **COMMENTS**

Here's your opportunity to build your dream home or investment property on this newly subdivided 6,500 sq ft lot (65x100) located in the growing community of Villas, just minutes from the Delaware Bay. This mostly cleared parcel is approved for the construction of a single-family residence and offers a fantastic setting for local builders or buyers seeking to customize t...

## COMMENTS

Here's your opportunity to build your dream home or investment property on this newly subdivided 6,500 sq ft lot (65x100) located in the growing community of Villas, just minutes from the Delaware Bay. This mostly cleared parcel is approved for the construction of a single-family residence and offers a fantastic setting for local builders or buyers seeking to customize t...