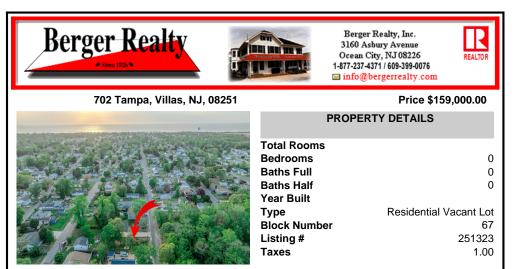

## COMMENTS

Here's your opportunity to build your dream home or investment property on this newly subdivided 6,500 sq ft lot (65x100) located in the growing community of Villas, just minutes from the Delaware Bay. This mostly cleared parcel is approved for the construction of a single-family residence and offers a fantastic setting for local builders or buyers seeking to customize t...