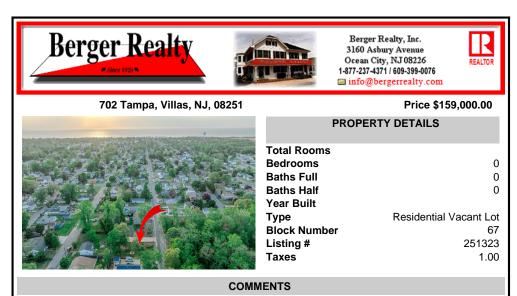

## COMMENTS

Here's your opportunity to build your dream home or investment property on this newly subdivided 6,500 sq ft lot (65x100) located in the growing community of Villas, just minutes from the Delaware Bay. This mostly cleared parcel is approved for the construction of a single-family residence and offers a fantastic setting for local builders or buyers seeking to customize t...