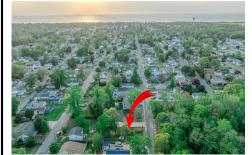

# COMMENTS

Here's your opportunity to build your dream home or investment property on this newly subdivided 6,500 sq ft lot (65x100) located in the growing community of Villas, just minutes from the Delaware Bay. This mostly cleared parcel is approved for the construction of a single-family residence and offers a fantastic setting for local builders or buyers seeking to customize t...