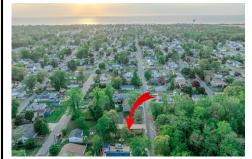

# PROPERTY DETAILS

Total Rooms

Bedrooms 0

Baths Full 0

Baths Half 0

Year Built
Type Residential Vacant Lot
Block Number 67

**Listing #** 251323 **Taxes** 1.00

# COMMENTS

Here's your opportunity to build your dream home or investment property on this newly subdivided 6,500 sq ft lot (65x100) located in the growing community of Villas, just minutes from the Delaware Bay. This mostly cleared parcel is approved for the construction of a single-family residence and offers a fantastic setting for local builders or buyers seeking to customize t...