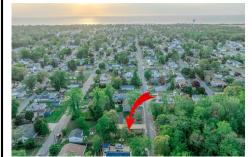

# **COMMENTS**

Here's your opportunity to build your dream home or investment property on this newly subdivided 6,500 sq ft lot (65x100) located in the growing community of Villas, just minutes from the Delaware Bay. This mostly cleared parcel is approved for the construction of a single-family residence and offers a fantastic setting for local builders or buyers seeking to customize t...

# COMMENTS

Taxes

Here's your opportunity to build your dream home or investment property on this newly subdivided 6,500 sq ft lot (65x100) located in the growing community of Villas, just minutes from the Delaware Bay. This mostly cleared parcel is approved for the construction of a single-family residence and offers a fantastic setting for local builders or buyers seeking to customize t...