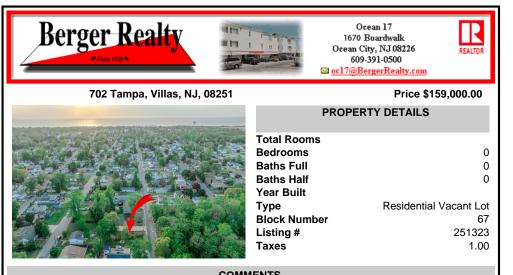

COMMENTS

Here's your opportunity to build your dream home or investment property on this newly subdivided 6,500 sq ft lot (65x100) located in the growing community of Villas, just minutes from the Delaware Bay. This mostly cleared parcel is approved for the construction of a single-family residence and offers a fantastic setting for local builders or buyers seeking to customize t ...