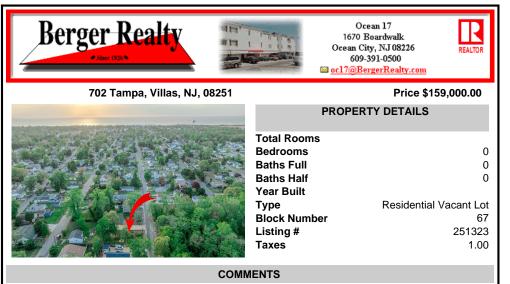

COMMENTS

Here's your opportunity to build your dream home or investment property on this newly subdivided 6,500 sq ft lot (65x100) located in the growing community of Villas, just minutes from the Delaware Bay. This mostly cleared parcel is approved for the construction of a single-family residence and offers a fantastic setting for local builders or buyers seeking to customize t ...