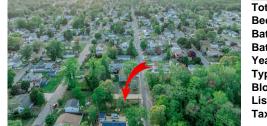

Here's your opportunity to build your dream home or investment property on this newly subdivided 6,500 sq ft lot (65x100) located in the growing community of Villas, just minutes from the Delaware Bay. This mostly cleared parcel is approved for the construction of a single-family residence and offers a fantastic setting for local builders or buyers seeking to customize t...

# COMMENTS

Here's your opportunity to build your dream home or investment property on this newly subdivided 6,500 sq ft lot (65x100) located in the growing community of Villas, just minutes from the Delaware Bay. This mostly cleared parcel is approved for the construction of a single-family residence and offers a fantastic setting for local builders or buyers seeking to customize t...