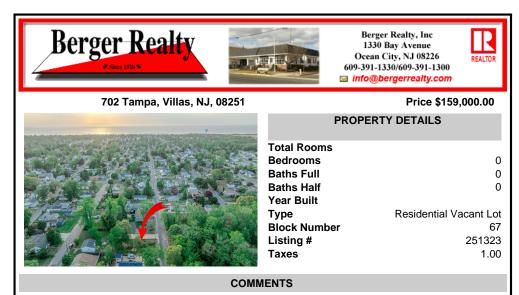

# Total RoomsBedrooms0Baths Full0Baths Half0Year Built0TypeResidential Vacant LotBlock Number67Listing #251323Taxes1.00

# COMMENTS

Here's your opportunity to build your dream home or investment property on this newly subdivided 6,500 sq ft lot (65x100) located in the growing community of Villas, just minutes from the Delaware Bay. This mostly cleared parcel is approved for the construction of a single-family residence and offers a fantastic setting for local builders or buyers seeking to customize t...