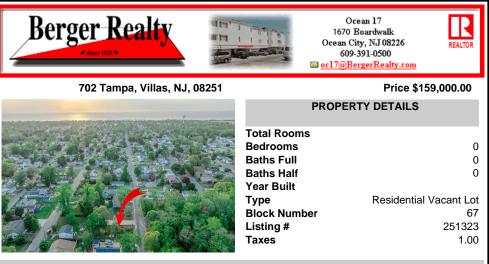

Here's your opportunity to build your dream home or investment property on this newly subdivided 6,500 sq ft lot (65x100) located in the growing community of Villas, just minutes from the Delaware Bay. This mostly cleared parcel is approved for the construction of a single-family residence and offers a fantastic setting for local builders or buyers seeking to customize t...

## COMMENTS

Here's your opportunity to build your dream home or investment property on this newly subdivided 6,500 sq ft lot (65x100) located in the growing community of Villas, just minutes from the Delaware Bay. This mostly cleared parcel is approved for the construction of a single-family residence and offers a fantastic setting for local builders or buyers seeking to customize t...