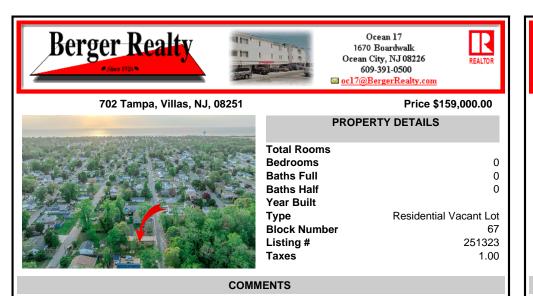

Here's your opportunity to build your dream home or investment property on this newly subdivided 6,500 sq ft lot (65x100) located in the growing community of Villas, just minutes from the Delaware Bay. This mostly cleared parcel is approved for the construction of a single-family residence and offers a fantastic setting for local builders or buyers seeking to customize t...

## COMMENTS

Here's your opportunity to build your dream home or investment property on this newly subdivided 6,500 sq ft lot (65x100) located in the growing community of Villas, just minutes from the Delaware Bay. This mostly cleared parcel is approved for the construction of a single-family residence and offers a fantastic setting for local builders or buyers seeking to customize t...