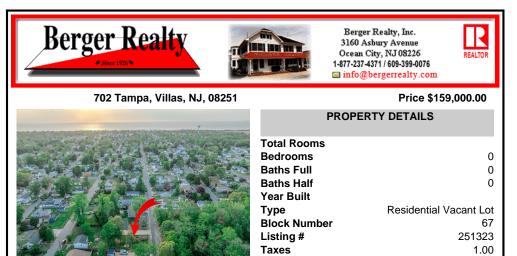

## COMMENTS

Here's your opportunity to build your dream home or investment property on this newly subdivided 6,500 sq ft lot (65x100) located in the growing community of Villas, just minutes from the Delaware Bay. This mostly cleared parcel is approved for the construction of a single-family residence and offers a fantastic setting for local builders or buyers seeking to customize t...