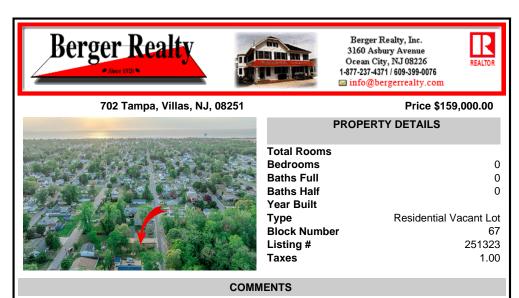

## COMMENTS

Here's your opportunity to build your dream home or investment property on this newly subdivided 6,500 sq ft lot (65x100) located in the growing community of Villas, just minutes from the Delaware Bay. This mostly cleared parcel is approved for the construction of a single-family residence and offers a fantastic setting for local builders or buyers seeking to customize t...