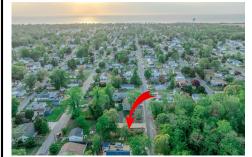

## **COMMENTS**

Taxes

Here's your opportunity to build your dream home or investment property on this newly subdivided 6,500 sq ft lot (65x100) located in the growing community of Villas, just minutes from the Delaware Bay. This mostly cleared parcel is approved for the construction of a single-family residence and offers a fantastic setting for local builders or buyers seeking to customize t...

## COMMENTS

Here's your opportunity to build your dream home or investment property on this newly subdivided 6,500 sq ft lot (65x100) located in the growing community of Villas, just minutes from the Delaware Bay. This mostly cleared parcel is approved for the construction of a single-family residence and offers a fantastic setting for local builders or buyers seeking to customize t...