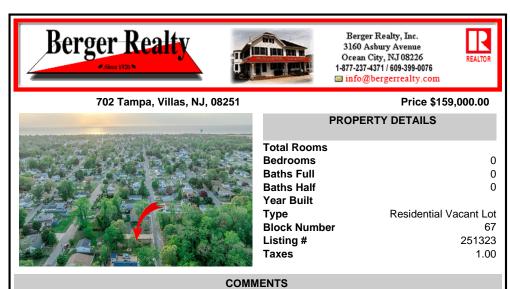

Here's your opportunity to build your dream home or investment property on this newly

subdivided 6,500 sq ft lot (65x100) located in the growing community of Villas, just minutes from the Delaware Bay. This mostly cleared parcel is approved for the construction of a single-family residence and offers a fantastic setting for local builders or buyers seeking to customize t...

## COMMENTS

**Block Number** 

Listing #

Taxes

Here's your opportunity to build your dream home or investment property on this newly subdivided 6,500 sq ft lot (65x100) located in the growing community of Villas, just minutes from the Delaware Bay. This mostly cleared parcel is approved for the construction of a single-family residence and offers a fantastic setting for local builders or buyers seeking to customize t...