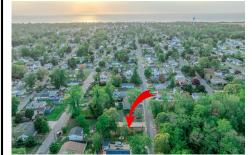

Price \$159,000.00

702 Tampa, Villas, NJ, 08251

# COMMENTS

Here's your opportunity to build your dream home or investment property on this newly subdivided 6,500 sq ft lot (65x100) located in the growing community of Villas, just minutes from the Delaware Bay. This mostly cleared parcel is approved for the construction of a single-family residence and offers a fantastic setting for local builders or buyers seeking to customize t...