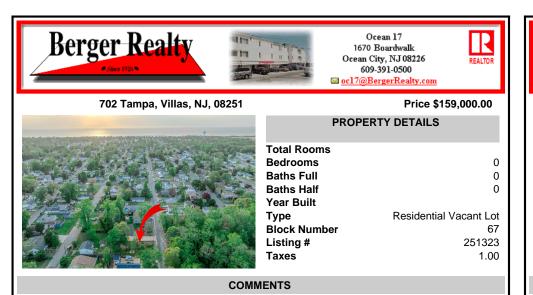

Here's your opportunity to build your dream home or investment property on this newly subdivided 6,500 sq ft lot (65x100) located in the growing community of Villas, just minutes from the Delaware Bay. This mostly cleared parcel is approved for the construction of a single-family residence and offers a fantastic setting for local builders or buyers seeking to customize t ...