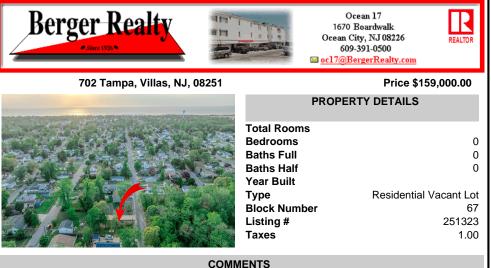

Here's your opportunity to build your dream home or investment property on this newly subdivided 6,500 sq ft lot (65x100) located in the growing community of Villas, just minutes from the Delaware Bay. This mostly cleared parcel is approved for the construction of a single-family residence and offers a fantastic setting for local builders or buyers seeking to customize t ...