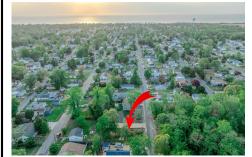

## COMMENTS

Here's your opportunity to build your dream home or investment property on this newly subdivided 6,500 sq ft lot (65x100) located in the growing community of Villas, just minutes from the Delaware Bay. This mostly cleared parcel is approved for the construction of a single-family residence and offers a fantastic setting for local builders or buyers seeking to customize t...