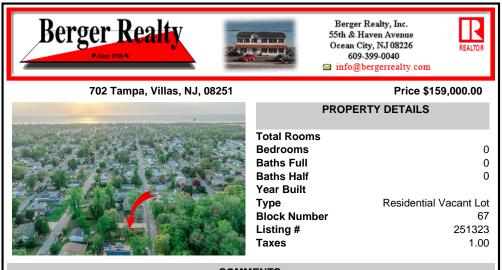

COMMENTS

Here's your opportunity to build your dream home or investment property on this newly subdivided 6,500 sq ft lot (65x100) located in the growing community of Villas, just minutes from the Delaware Bay. This mostly cleared parcel is approved for the construction of a single-family residence and offers a fantastic setting for local builders or buyers seeking to customize t...

## COMMENTS

Here's your opportunity to build your dream home or investment property on this newly subdivided 6,500 sq ft lot (65x100) located in the growing community of Villas, just minutes from the Delaware Bay. This mostly cleared parcel is approved for the construction of a single-family residence and offers a fantastic setting for local builders or buyers seeking to customize t...