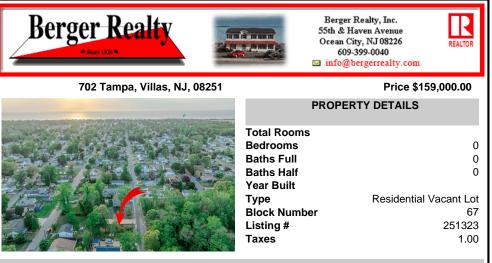

COMMENTS

Here's your opportunity to build your dream home or investment property on this newly subdivided 6,500 sq ft lot (65x100) located in the growing community of Villas, just minutes from the Delaware Bay. This mostly cleared parcel is approved for the construction of a single-family residence and offers a fantastic setting for local builders or buyers seeking to customize t...

## COMMENTS

Here's your opportunity to build your dream home or investment property on this newly subdivided 6,500 sq ft lot (65x100) located in the growing community of Villas, just minutes from the Delaware Bay. This mostly cleared parcel is approved for the construction of a single-family residence and offers a fantastic setting for local builders or buyers seeking to customize t...