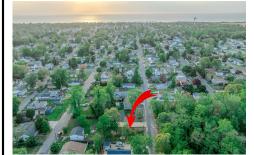

# **COMMENTS**

Taxes

Here's your opportunity to build your dream home or investment property on this newly subdivided 6,500 sq ft lot (65x100) located in the growing community of Villas, just minutes from the Delaware Bay. This mostly cleared parcel is approved for the construction of a single-family residence and offers a fantastic setting for local builders or buyers seeking to customize t...

# COMMENTS

Here's your opportunity to build your dream home or investment property on this newly subdivided 6,500 sq ft lot (65x100) located in the growing community of Villas, just minutes from the Delaware Bay. This mostly cleared parcel is approved for the construction of a single-family residence and offers a fantastic setting for local builders or buyers seeking to customize t...