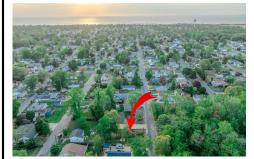

## COMMENTS

Here's your opportunity to build your dream home or investment property on this newly subdivided 6,500 sq ft lot (65x100) located in the growing community of Villas, just minutes from the Delaware Bay. This mostly cleared parcel is approved for the construction of a single-family residence and offers a fantastic setting for local builders or buyers seeking to customize t...

#### PROPERTY FEATURES