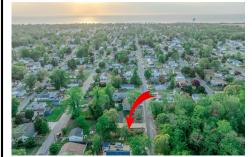

Price \$159,000.00

702 Tampa, Villas, NJ, 08251

# COMMENTS

Here's your opportunity to build your dream home or investment property on this newly subdivided 6,500 sq ft lot (65x100) located in the growing community of Villas, just minutes from the Delaware Bay. This mostly cleared parcel is approved for the construction of a single-family residence and offers a fantastic setting for local builders or buyers seeking to customize t...