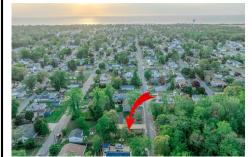

# **COMMENTS**

Here's your opportunity to build your dream home or investment property on this newly subdivided 6,500 sq ft lot (65x100) located in the growing community of Villas, just minutes from the Delaware Bay. This mostly cleared parcel is approved for the construction of a single-family residence and offers a fantastic setting for local builders or buyers seeking to customize t...

# COMMENTS

Here's your opportunity to build your dream home or investment property on this newly subdivided 6,500 sq ft lot (65x100) located in the growing community of Villas, just minutes from the Delaware Bay. This mostly cleared parcel is approved for the construction of a single-family residence and offers a fantastic setting for local builders or buyers seeking to customize t...