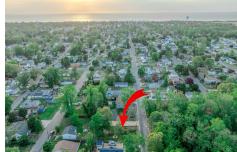

# **COMMENTS**

Here's your opportunity to build your dream home or investment property on this newly subdivided 6,500 sq ft lot (65x100) located in the growing community of Villas, just minutes from the Delaware Bay. This mostly cleared parcel is approved for the construction of a single-family residence and offers a fantastic setting for local builders or buyers seeking to customize t...

# COMMENTS

Here's your opportunity to build your dream home or investment property on this newly subdivided 6,500 sq ft lot (65x100) located in the growing community of Villas, just minutes from the Delaware Bay. This mostly cleared parcel is approved for the construction of a single-family residence and offers a fantastic setting for local builders or buyers seeking to customize t...