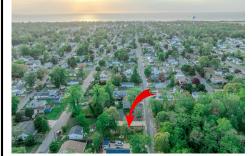

## **COMMENTS**

Here's your opportunity to build your dream home or investment property on this newly subdivided 6,500 sq ft lot (65x100) located in the growing community of Villas, just minutes from the Delaware Bay. This mostly cleared parcel is approved for the construction of a single-family residence and offers a fantastic setting for local builders or buyers seeking to customize t...

## COMMENTS

Here's your opportunity to build your dream home or investment property on this newly subdivided 6,500 sq ft lot (65x100) located in the growing community of Villas, just minutes from the Delaware Bay. This mostly cleared parcel is approved for the construction of a single-family residence and offers a fantastic setting for local builders or buyers seeking to customize t...