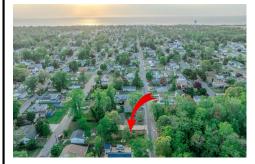

## **COMMENTS**

Here's your opportunity to build your dream home or investment property on this newly subdivided 6,500 sq ft lot (65x100) located in the growing community of Villas, just minutes from the Delaware Bay. This mostly cleared parcel is approved for the construction of a single-family residence and offers a fantastic setting for local builders or buyers seeking to customize t...

## COMMENTS

Here's your opportunity to build your dream home or investment property on this newly subdivided 6,500 sq ft lot (65x100) located in the growing community of Villas, just minutes from the Delaware Bay. This mostly cleared parcel is approved for the construction of a single-family residence and offers a fantastic setting for local builders or buyers seeking to customize t...