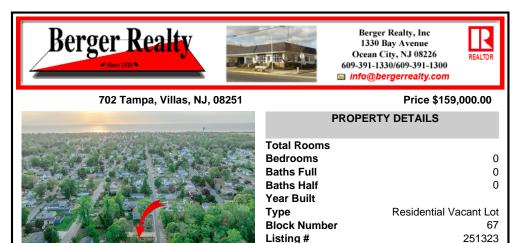

Here's your opportunity to build your dream home or investment property on this newly subdivided 6,500 sq ft lot (65x100) located in the growing community of Villas, just minutes from the Delaware Bay. This mostly cleared parcel is approved for the construction of a single-family residence and offers a fantastic setting for local builders or buyers seeking to customize t...

## COMMENTS

Taxes

Here's your opportunity to build your dream home or investment property on this newly subdivided 6,500 sq ft lot (65x100) located in the growing community of Villas, just minutes from the Delaware Bay. This mostly cleared parcel is approved for the construction of a single-family residence and offers a fantastic setting for local builders or buyers seeking to customize t...