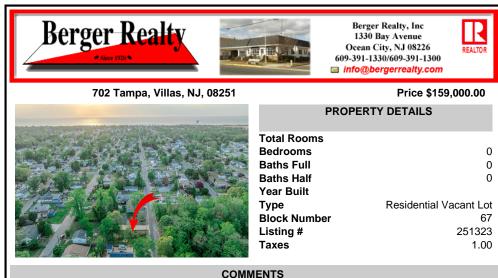

Here's your opportunity to build your dream home or investment property on this newly subdivided 6,500 sq ft lot (65x100) located in the growing community of Villas, just minutes from the Delaware Bay. This mostly cleared parcel is approved for the construction of a single-family residence and offers a fantastic setting for local builders or buyers seeking to customize t...

## COMMENTS

Taxes

Here's your opportunity to build your dream home or investment property on this newly subdivided 6,500 sq ft lot (65x100) located in the growing community of Villas, just minutes from the Delaware Bay. This mostly cleared parcel is approved for the construction of a single-family residence and offers a fantastic setting for local builders or buyers seeking to customize t...