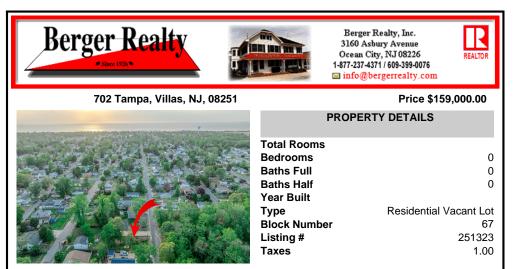

COMMENTS

Here's your opportunity to build your dream home or investment property on this newly subdivided 6,500 sq ft lot (65x100) located in the growing community of Villas, just minutes from the Delaware Bay. This mostly cleared parcel is approved for the construction of a single-family residence and offers a fantastic setting for local builders or buyers seeking to customize t...

## COMMENTS

Here's your opportunity to build your dream home or investment property on this newly subdivided 6,500 sq ft lot (65x100) located in the growing community of Villas, just minutes from the Delaware Bay. This mostly cleared parcel is approved for the construction of a single-family residence and offers a fantastic setting for local builders or buyers seeking to customize t...