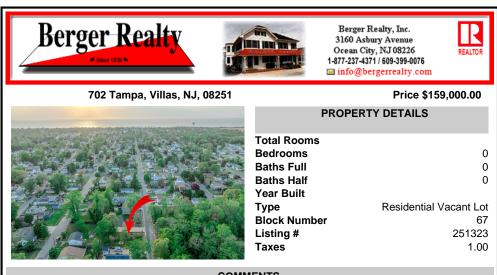

COMMENTS

Here's your opportunity to build your dream home or investment property on this newly subdivided 6,500 sq ft lot (65x100) located in the growing community of Villas, just minutes from the Delaware Bay. This mostly cleared parcel is approved for the construction of a single-family residence and offers a fantastic setting for local builders or buyers seeking to customize t...

## COMMENTS

Here's your opportunity to build your dream home or investment property on this newly subdivided 6,500 sq ft lot (65x100) located in the growing community of Villas, just minutes from the Delaware Bay. This mostly cleared parcel is approved for the construction of a single-family residence and offers a fantastic setting for local builders or buyers seeking to customize t...