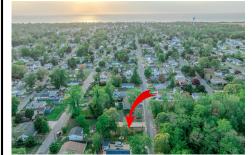

# **COMMENTS**

Taxes

Here's your opportunity to build your dream home or investment property on this newly subdivided 6,500 sq ft lot (65x100) located in the growing community of Villas, just minutes from the Delaware Bay. This mostly cleared parcel is approved for the construction of a single-family residence and offers a fantastic setting for local builders or buyers seeking to customize t...

# COMMENTS

Here's your opportunity to build your dream home or investment property on this newly subdivided 6,500 sq ft lot (65x100) located in the growing community of Villas, just minutes from the Delaware Bay. This mostly cleared parcel is approved for the construction of a single-family residence and offers a fantastic setting for local builders or buyers seeking to customize t...