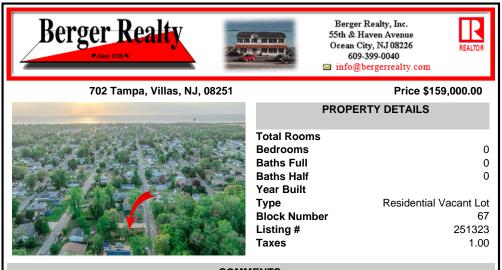

COMMENTS

Here's your opportunity to build your dream home or investment property on this newly subdivided 6,500 sq ft lot (65x100) located in the growing community of Villas, just minutes from the Delaware Bay. This mostly cleared parcel is approved for the construction of a single-family residence and offers a fantastic setting for local builders or buyers seeking to customize t...