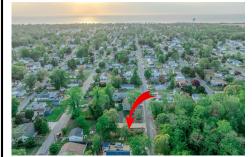

# **COMMENTS**

Taxes

Here's your opportunity to build your dream home or investment property on this newly subdivided 6,500 sq ft lot (65x100) located in the growing community of Villas, just minutes from the Delaware Bay. This mostly cleared parcel is approved for the construction of a single-family residence and offers a fantastic setting for local builders or buyers seeking to customize t...

# COMMENTS

Here's your opportunity to build your dream home or investment property on this newly subdivided 6,500 sq ft lot (65x100) located in the growing community of Villas, just minutes from the Delaware Bay. This mostly cleared parcel is approved for the construction of a single-family residence and offers a fantastic setting for local builders or buyers seeking to customize t...