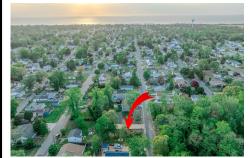

# COMMENTS

Here's your opportunity to build your dream home or investment property on this newly subdivided 6,500 sq ft lot (65x100) located in the growing community of Villas, just minutes from the Delaware Bay. This mostly cleared parcel is approved for the construction of a single-family residence and offers a fantastic setting for local builders or buyers seeking to customize t...