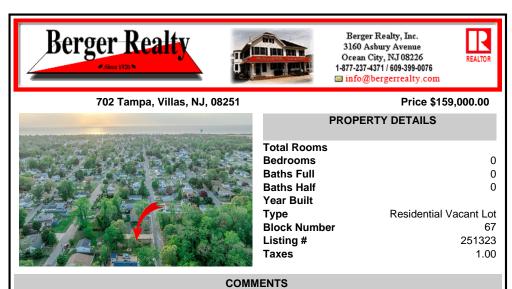

Here's your opportunity to build your dream home or investment property on this newly subdivided 6,500 sq ft lot (65x100) located in the growing community of Villas, just minutes

from the Delaware Bay. This mostly cleared parcel is approved for the construction of a single-family residence and offers a fantastic setting for local builders or buyers seeking to customize t ...