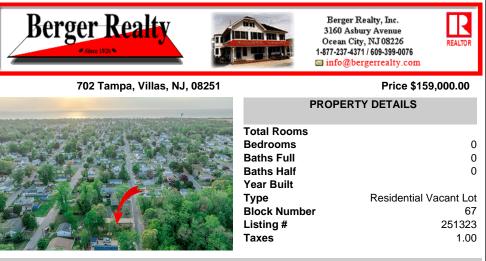

Here's your opportunity to build your dream home or investment property on this newly subdivided 6,500 sq ft lot (65x100) located in the growing community of Villas, just minutes

from the Delaware Bay. This mostly cleared parcel is approved for the construction of a single-family residence and offers a fantastic setting for local builders or buyers seeking to customize t ...