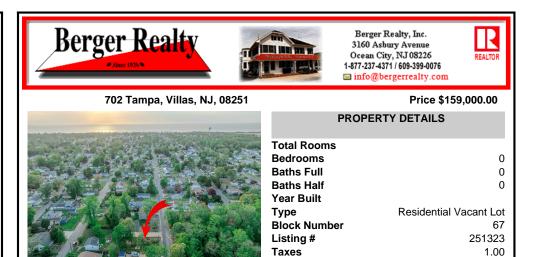

Here's your opportunity to build your dream home or investment property on this newly subdivided 6,500 sq ft lot (65x100) located in the growing community of Villas, just minutes from the Delaware Bay. This mostly cleared parcel is approved for the construction of a single-family residence and offers a fantastic setting for local builders or buyers seeking to customize t ...

## COMMENTS

Here's your opportunity to build your dream home or investment property on this newly subdivided 6,500 sq ft lot (65x100) located in the growing community of Villas, just minutes from the Delaware Bay. This mostly cleared parcel is approved for the construction of a single-family residence and offers a fantastic setting for local builders or buyers seeking to customize t...