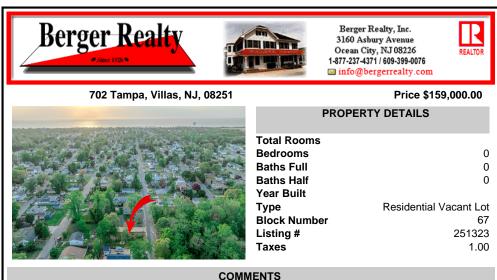

Here's your opportunity to build your dream home or investment property on this newly subdivided 6,500 sq ft lot (65x100) located in the growing community of Villas, just minutes from the Delaware Bay. This mostly cleared parcel is approved for the construction of a single-family residence and offers a fantastic setting for local builders or buyers seeking to customize t ...

## COMMENTS

Here's your opportunity to build your dream home or investment property on this newly subdivided 6,500 sq ft lot (65x100) located in the growing community of Villas, just minutes from the Delaware Bay. This mostly cleared parcel is approved for the construction of a single-family residence and offers a fantastic setting for local builders or buyers seeking to customize t...