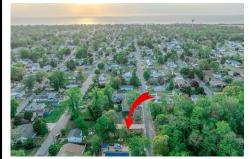

## COMMENTS

Here's your opportunity to build your dream home or investment property on this newly subdivided 6,500 sq ft lot (65x100) located in the growing community of Villas, just minutes from the Delaware Bay. This mostly cleared parcel is approved for the construction of a single-family residence and offers a fantastic setting for local builders or buyers seeking to customize t...