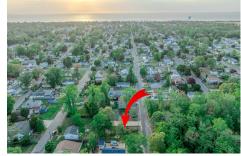

## **COMMENTS**

Here's your opportunity to build your dream home or investment property on this newly subdivided 6,500 sq ft lot (65x100) located in the growing community of Villas, just minutes from the Delaware Bay. This mostly cleared parcel is approved for the construction of a single-family residence and offers a fantastic setting for local builders or buyers seeking to customize t...