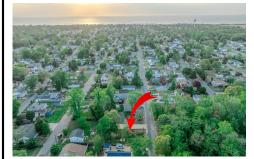

Price \$159,000.00

702 Tampa, Villas, NJ, 08251

# COMMENTS

Here's your opportunity to build your dream home or investment property on this newly subdivided 6,500 sq ft lot (65x100) located in the growing community of Villas, just minutes from the Delaware Bay. This mostly cleared parcel is approved for the construction of a single-family residence and offers a fantastic setting for local builders or buyers seeking to customize t...