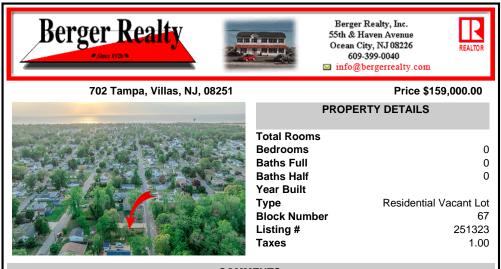

COMMENTS

Here's your opportunity to build your dream home or investment property on this newly subdivided 6,500 sq ft lot (65x100) located in the growing community of Villas, just minutes from the Delaware Bay. This mostly cleared parcel is approved for the construction of a single-family residence and offers a fantastic setting for local builders or buyers seeking to customize t ...

## **PROPERTY FEATURES** CONTACT

Scan to see Property page.

Ask for David P. Hadtke, Berger Realty Inc 109 E 55th St., Ocean City Call: 609-412-6592 Email to: dph@bergerrealty.com

COMMENTS

Here's your opportunity to build your dream home or investment property on this newly subdivided 6,500 sq ft lot (65x100) located in the growing community of Villas, just minutes from the Delaware Bay. This mostly cleared parcel is approved for the construction of a single-family residence and offers a fantastic setting for local builders or buyers seeking to customize t...