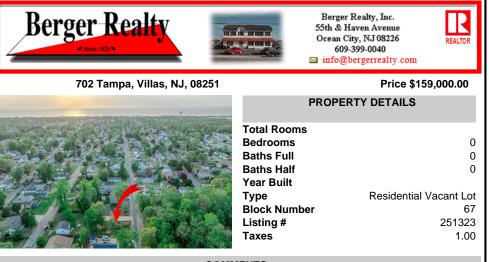

COMMENTS

Here's your opportunity to build your dream home or investment property on this newly subdivided 6,500 sq ft lot (65x100) located in the growing community of Villas, just minutes from the Delaware Bay. This mostly cleared parcel is approved for the construction of a single-family residence and offers a fantastic setting for local builders or buyers seeking to customize t ...

## **PROPERTY FEATURES** CONTACT

Scan to see Property page.

Ask for David P. Hadtke, Berger Realty Inc 109 E 55th St., Ocean City Call: 609-412-6592 Email to: dph@bergerrealty.com

COMMENTS

Here's your opportunity to build your dream home or investment property on this newly subdivided 6,500 sq ft lot (65x100) located in the growing community of Villas, just minutes from the Delaware Bay. This mostly cleared parcel is approved for the construction of a single-family residence and offers a fantastic setting for local builders or buyers seeking to customize t...