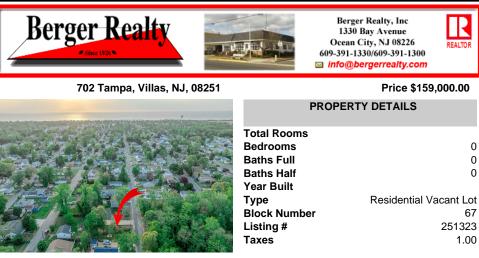

## COMMENTS

Here's your opportunity to build your dream home or investment property on this newly subdivided 6,500 sq ft lot (65x100) located in the growing community of Villas, just minutes from the Delaware Bay. This mostly cleared parcel is approved for the construction of a single-family residence and offers a fantastic setting for local builders or buyers seeking to customize t...