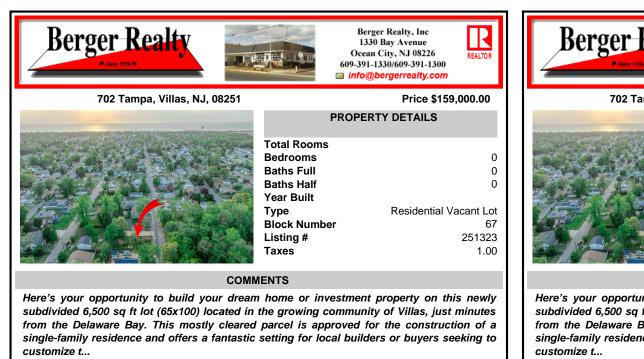

## COMMENTS

Here's your opportunity to build your dream home or investment property on this newly subdivided 6,500 sq ft lot (65x100) located in the growing community of Villas, just minutes from the Delaware Bay. This mostly cleared parcel is approved for the construction of a single-family residence and offers a fantastic setting for local builders or buyers seeking to customize t...