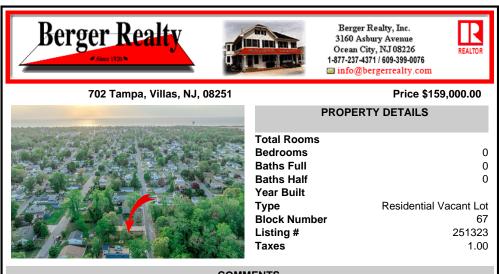

COMMENTS

Here's your opportunity to build your dream home or investment property on this newly subdivided 6,500 sq ft lot (65x100) located in the growing community of Villas, just minutes from the Delaware Bay. This mostly cleared parcel is approved for the construction of a single-family residence and offers a fantastic setting for local builders or buyers seeking to customize t...

#### COMMENTS

**Block Number** 

Listing #

Here's your opportunity to build your dream home or investment property on this newly subdivided 6,500 sq ft lot (65x100) located in the growing community of Villas, just minutes from the Delaware Bay. This mostly cleared parcel is approved for the construction of a single-family residence and offers a fantastic setting for local builders or buyers seeking to customize t...