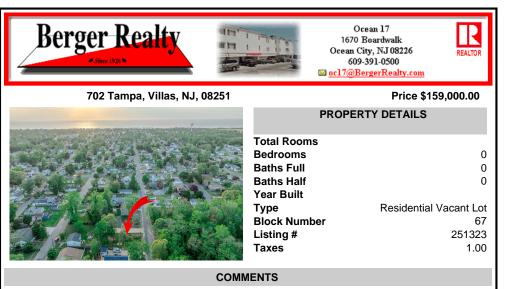

COMMENTS

Here's your opportunity to build your dream home or investment property on this newly subdivided 6,500 sq ft lot (65x100) located in the growing community of Villas, just minutes from the Delaware Bay. This mostly cleared parcel is approved for the construction of a single-family residence and offers a fantastic setting for local builders or buyers seeking to customize t ...