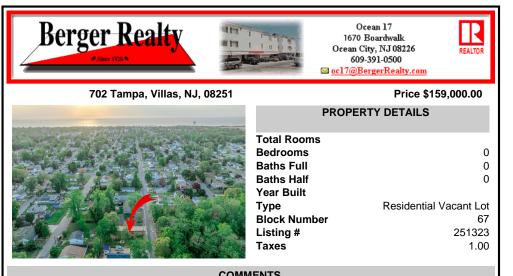

COMMENTS

Here's your opportunity to build your dream home or investment property on this newly subdivided 6,500 sq ft lot (65x100) located in the growing community of Villas, just minutes from the Delaware Bay. This mostly cleared parcel is approved for the construction of a single-family residence and offers a fantastic setting for local builders or buyers seeking to customize t ...