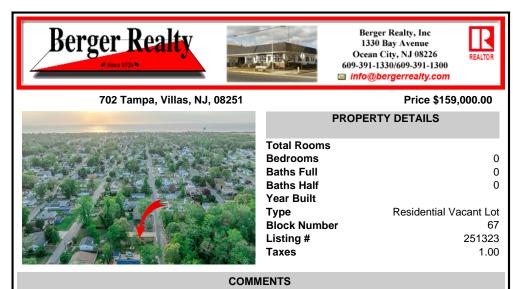

Here's your opportunity to build your dream home or investment property on this newly subdivided 6,500 sq ft lot (65x100) located in the growing community of Villas, just minutes from the Delaware Bay. This mostly cleared parcel is approved for the construction of a single-family residence and offers a fantastic setting for local builders or buyers seeking to

## COMMENTS

Here's your opportunity to build your dream home or investment property on this newly subdivided 6,500 sq ft lot (65x100) located in the growing community of Villas, just minutes from the Delaware Bay. This mostly cleared parcel is approved for the construction of a single-family residence and offers a fantastic setting for local builders or buyers seeking to customize t...