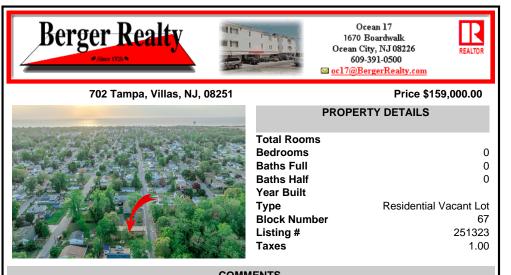

COMMENTS

Here's your opportunity to build your dream home or investment property on this newly subdivided 6,500 sq ft lot (65x100) located in the growing community of Villas, just minutes from the Delaware Bay. This mostly cleared parcel is approved for the construction of a single-family residence and offers a fantastic setting for local builders or buyers seeking to customize t ...

## COMMENTS

Here's your opportunity to build your dream home or investment property on this newly subdivided 6,500 sq ft lot (65x100) located in the growing community of Villas, just minutes from the Delaware Bay. This mostly cleared parcel is approved for the construction of a single-family residence and offers a fantastic setting for local builders or buyers seeking to customize t...