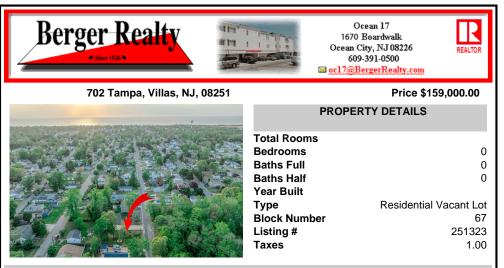

COMMENTS

Here's your opportunity to build your dream home or investment property on this newly subdivided 6,500 sq ft lot (65x100) located in the growing community of Villas, just minutes from the Delaware Bay. This mostly cleared parcel is approved for the construction of a single-family residence and offers a fantastic setting for local builders or buyers seeking to customize t ...

## COMMENTS

Here's your opportunity to build your dream home or investment property on this newly subdivided 6,500 sq ft lot (65x100) located in the growing community of Villas, just minutes from the Delaware Bay. This mostly cleared parcel is approved for the construction of a single-family residence and offers a fantastic setting for local builders or buyers seeking to customize t...