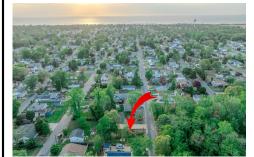

Price \$159,000.00

702 Tampa, Villas, NJ, 08251

# COMMENTS

Here's your opportunity to build your dream home or investment property on this newly subdivided 6,500 sq ft lot (65x100) located in the growing community of Villas, just minutes from the Delaware Bay. This mostly cleared parcel is approved for the construction of a single-family residence and offers a fantastic setting for local builders or buyers seeking to customize t...