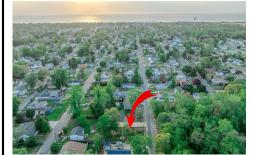

# COMMENTS

Here's your opportunity to build your dream home or investment property on this newly subdivided 6,500 sq ft lot (65x100) located in the growing community of Villas, just minutes from the Delaware Bay. This mostly cleared parcel is approved for the construction of a single-family residence and offers a fantastic setting for local builders or buyers seeking to customize t...