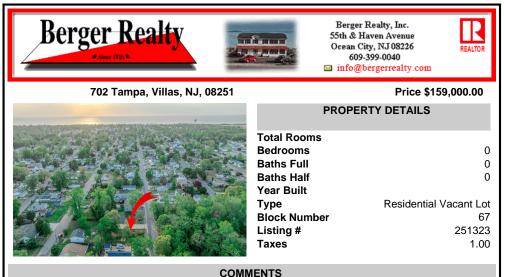

COMMENTS

Here's your opportunity to build your dream home or investment property on this newly subdivided 6,500 sq ft lot (65x100) located in the growing community of Villas, just minutes from the Delaware Bay. This mostly cleared parcel is approved for the construction of a single-family residence and offers a fantastic setting for local builders or buyers seeking to customize t...