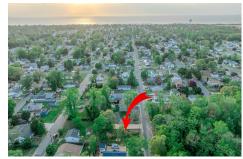

## **COMMENTS**

Here's your opportunity to build your dream home or investment property on this newly subdivided 6,500 sq ft lot (65x100) located in the growing community of Villas, just minutes from the Delaware Bay. This mostly cleared parcel is approved for the construction of a single-family residence and offers a fantastic setting for local builders or buyers seeking to customize t...

## COMMENTS

Here's your opportunity to build your dream home or investment property on this newly subdivided 6,500 sq ft lot (65x100) located in the growing community of Villas, just minutes from the Delaware Bay. This mostly cleared parcel is approved for the construction of a single-family residence and offers a fantastic setting for local builders or buyers seeking to customize t...