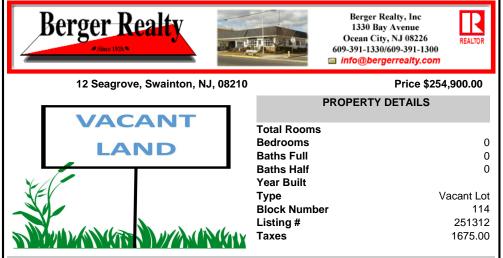

# COMMENTS

VACANT LOT, ready to build, in the beautiful Seagrove neighborhood. Lot has been cleared, filled and has a new well and septic. A really pretty development that is a short ride to the wonderful beaches of Avalon, close to several golf courses, the Cape May County Park and Zoo, hospital, shopping and dining in downtown Cape May Court House. A set of approved building p...

## COMMENTS

VACANT LOT, ready to build, in the beautiful Seagrove neighborhood. Lot has been cleared, filled and has a new well and septic. A really pretty development that is a short ride to the wonderful beaches of Avalon, close to several golf courses, the Cape May County Park and Zoo, hospital, shopping and dining in downtown Cape May Court House. A set of approved building p...