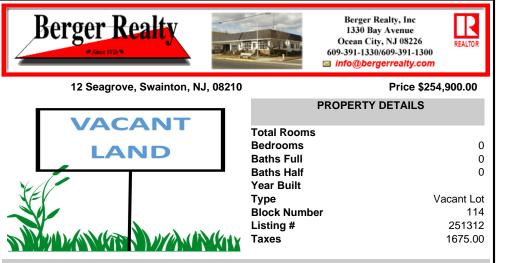

# COMMENTS

VACANT LOT, ready to build, in the beautiful Seagrove neighborhood. Lot has been cleared, filled and has a new well and septic. A really pretty development that is a short ride to the wonderful beaches of Avalon, close to several golf courses, the Cape May County Park and Zoo, hospital, shopping and dining in downtown Cape May Court House. A set of approved building p...

## COMMENTS

VACANT LOT, ready to build, in the beautiful Seagrove neighborhood. Lot has been cleared, filled and has a new well and septic. A really pretty development that is a short ride to the wonderful beaches of Avalon, close to several golf courses, the Cape May County Park and Zoo, hospital, shopping and dining in downtown Cape May Court House. A set of approved building p...