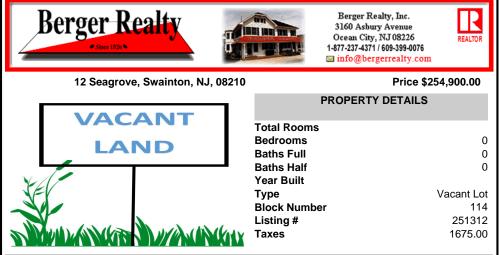

# COMMENTS

VACANT LOT, ready to build, in the beautiful Seagrove neighborhood. Lot has been cleared, filled and has a new well and septic. A really pretty development that is a short ride to the wonderful beaches of Avalon, close to several golf courses, the Cape May County Park and Zoo, hospital, shopping and dining in downtown Cape May Court House. A set of approved building p...

## COMMENTS

VACANT LOT, ready to build, in the beautiful Seagrove neighborhood. Lot has been cleared, filled and has a new well and septic. A really pretty development that is a short ride to the wonderful beaches of Avalon, close to several golf courses, the Cape May County Park and Zoo, hospital, shopping and dining in downtown Cape May Court House. A set of approved building p...