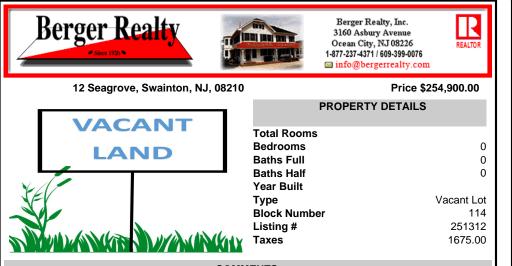

# COMMENTS

VACANT LOT, ready to build, in the beautiful Seagrove neighborhood. Lot has been cleared, filled and has a new well and septic. A really pretty development that is a short ride to the wonderful beaches of Avalon, close to several golf courses, the Cape May County Park and Zoo, hospital, shopping and dining in downtown Cape May Court House. A set of approved building p...

## COMMENTS

VACANT LOT, ready to build, in the beautiful Seagrove neighborhood. Lot has been cleared, filled and has a new well and septic. A really pretty development that is a short ride to the wonderful beaches of Avalon, close to several golf courses, the Cape May County Park and Zoo, hospital, shopping and dining in downtown Cape May Court House. A set of approved building p...