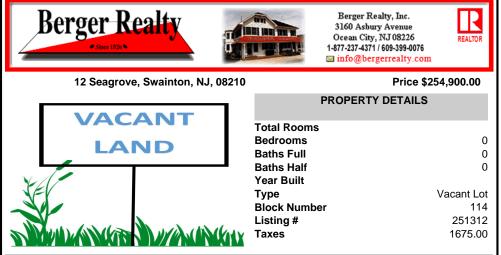

VACANT LOT, ready to build, in the beautiful Seagrove neighborhood. Lot has been cleared, filled and has a new well and septic. A really pretty development that is a short ride to the wonderful beaches of Avalon, close to several golf courses, the Cape May County Park and Zoo, hospital, shopping and dining in downtown Cape May Court House. A set of approved building p...

## COMMENTS

VACANT LOT, ready to build, in the beautiful Seagrove neighborhood. Lot has been cleared, filled and has a new well and septic. A really pretty development that is a short ride to the wonderful beaches of Avalon, close to several golf courses, the Cape May County Park and Zoo, hospital, shopping and dining in downtown Cape May Court House. A set of approved building p...