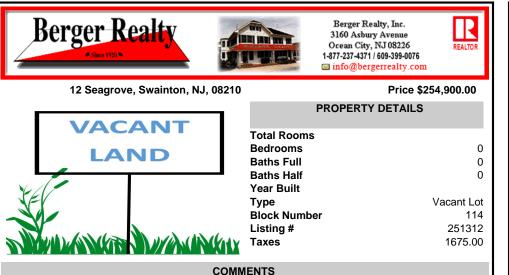

VACANT LOT, ready to build, in the beautiful Seagrove neighborhood. Lot has been cleared, filled and has a new well and septic. A really pretty development that is a short ride to the wonderful beaches of Avalon, close to several golf courses, the Cape May County Park and Zoo, hospital, shopping and dining in downtown Cape May Court House. A set of approved building p...

## COMMENTS

VACANT LOT, ready to build, in the beautiful Seagrove neighborhood. Lot has been cleared, filled and has a new well and septic. A really pretty development that is a short ride to the wonderful beaches of Avalon, close to several golf courses, the Cape May County Park and Zoo, hospital, shopping and dining in downtown Cape May Court House. A set of approved building p...