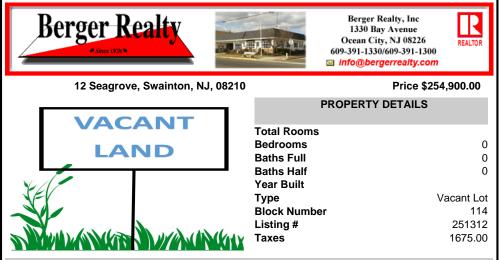

VACANT LOT, ready to build, in the beautiful Seagrove neighborhood. Lot has been cleared, filled and has a new well and septic. A really pretty development that is a short ride to the wonderful beaches of Avalon, close to several golf courses, the Cape May County Park and Zoo, hospital, shopping and dining in downtown Cape May Court House. A set of approved building p...

## COMMENTS

VACANT LOT, ready to build, in the beautiful Seagrove neighborhood. Lot has been cleared, filled and has a new well and septic. A really pretty development that is a short ride to the wonderful beaches of Avalon, close to several golf courses, the Cape May County Park and Zoo, hospital, shopping and dining in downtown Cape May Court House. A set of approved building p...